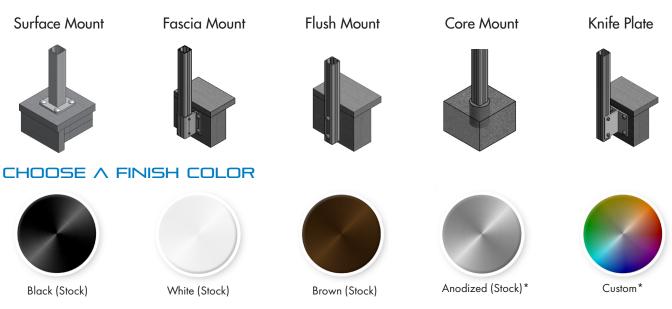

and assemb<br>site using standard chop saw                        |                                                    | × |



americanstructures.com P: 253-833-4343

# DESIGN YOUR RAILING SYSTEM

#### CHOOSE A TOP RAIL STYLE

RA TR 100 Round Top Rail



RA TR 999 Elliptical Top Rail



RA TR 400 Rail for Wood Top



**Stainless Steel Cables** 

• 1/8" or 3/16" Stainless Steel cable

• Modern design

• See-through railing

• Max 5' post spacing

Custom

Custom extrusions per your design. Minimum quantities, die and design fees may apply.

#### CHOOSE AN INFILL OPTION



**Glass Panels** 

- Unobstructed view
- Excellent wind break
- ¼" Tempered glass
- Max 5' post spacing



#### Pickets

- Classic design
- Economical
- 5/8″ x 5/8″ Picket
- Max 6' post spacing

# CHOOSE A MOUNTING STYLE



\*Additional Cost Applies

# **MERICAN** STRUCTURES & DESIGN

American Structures & Design Inc. - WA 218 Stewart Rd. SE Pacific, WA 98047 P: 253-833-4343 F: 253-833-4545 American Structures & Design Inc. - OR 13444 NE Jarrett St. Portland, OR 97230 P: 971-645-4201 F: 971-645-4212

© American Structures & Design 1 8/2016