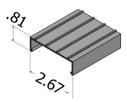

#### CHOOSE AN INFILL OPTION

**Glass Panels** 

- Unobstructed view
- Excellent wind break
- ¼" Tempered glass
- Max 5' post spacing