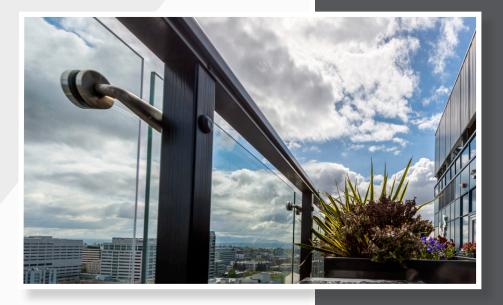

Infill options:

- Tempered glass
- Aluminum picket
- Stainless steel cable

Contact us today for a dealer in your area

Complete Submittal Packages are available at americanstructures.com

americanstructures.com P: 253-833-4343

#### CHOOSE AN INFILL OPTION

**Glass Panels** 

- Unobstructed view
- Excellent wind break
- ¼" Tempered glass
- Max 5' post spacing