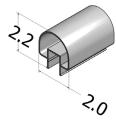

### MULTIPLE DESIGN OPTIONS

Top Rail options:

- Round RA TR100
- Elliptical RA TR 999
- Flat RA TR 200
- Wood top rail application RA TR 400 Custom

- Wind-breaks
- Privacy screens
- Swimming pool protection

#### CHOOSE A TOP RAIL STYLE

RA TR 100 Round Top Rail

RA TR 999 Elliptical Top Rail

RA TR 400 Rail for Wood Top

**Stainless Steel Cables** 

• 1/8" or 3/16" Stainless Steel cable

• Modern design

• See-through railing