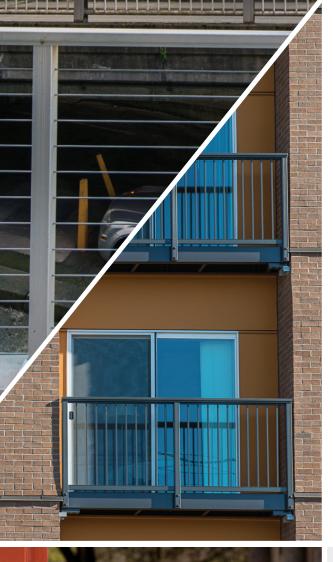

# RESIDENTIAL AND COMMERCIAL APPLICATION

AS&D Railing systems offer versatile solutions for

- Balconies
- Decks
- Terraces
- Stairs

### MULTIPLE DESIGN OPTIONS

Top Rail options:

- Round RA TR100
- Elliptical RA TR 999
- Flat RA TR 200
- Wood top rail application RA TR 400 Custom

- Wind-breaks
- Privacy screens
- Swimming pool protection