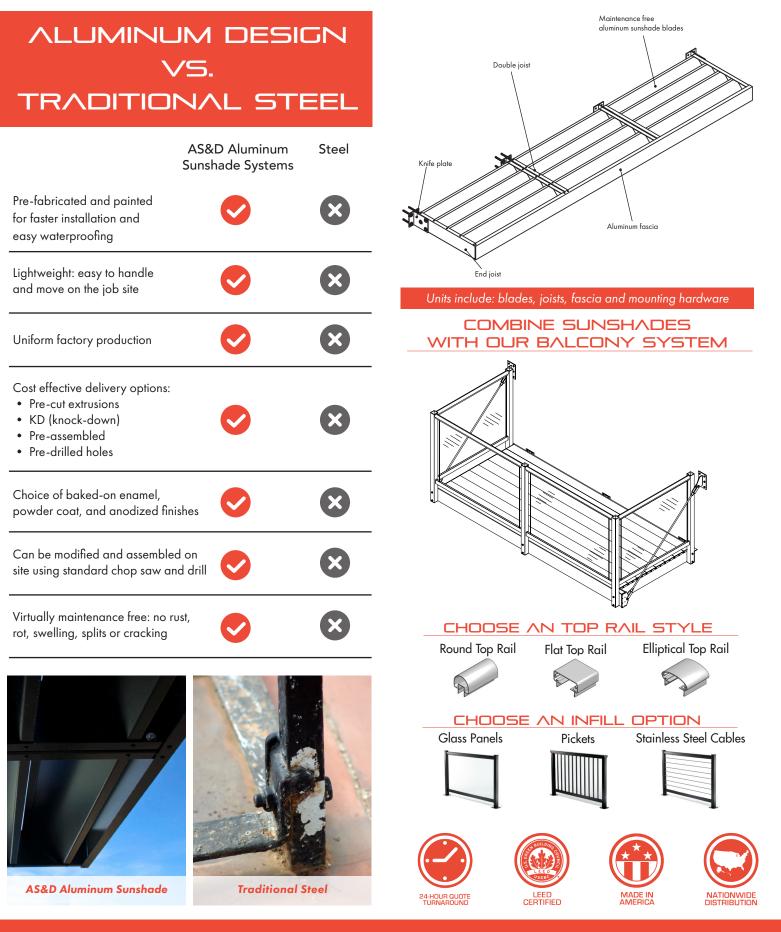

Durable, Low-Maintenance Aluminum Sunshades

- Pre-designed and pre-fabricated to save on engineering, installation and waterproofing costs
- 30% savings when Aluminum vs. Steel materials are used
- Ideal for multi-family housing, office buildings, and condos
- Lightweight yet exceptionally durable