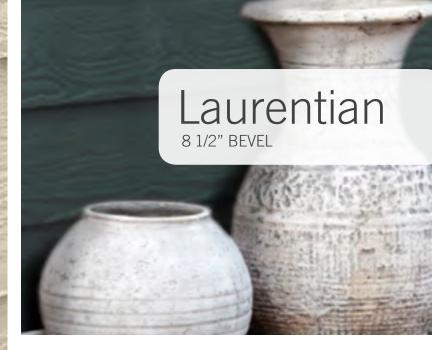

#### Contents

FSC<sup>®</sup> C10170

| 3 | Prestige   |
|---|------------|
|   | Laurentian |

- Classic
- Provincial
- Stratford Vertical Siding & Soffit
- Hampton & Woodbury Shakes
- Trim Board
- 10 KWP Colors and Facts

Emphasize the character of your home in vivid color.

Profile Specification

Profile Specification

Illuminate you surroundings with an ageless look.

L 12'

Create a vintage look for your home in living color.