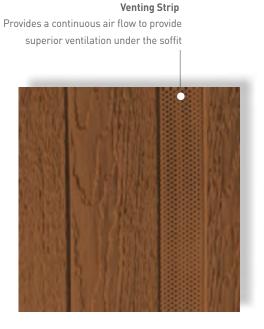

### KWP Facts:

for LEED points!

leavy duty 1/2 han competitive sidings.

Superior design allows for all nails to be hidden.

• State-of-the-art temperature controlled drying equipments are used versus oven-baked. This is key to avoid damages to the paint film.