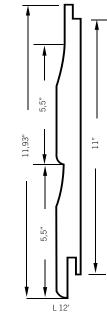

Emphasize the character of your home in vivid color.

Profile Specification

Profile Specification

Illuminate you surroundings with an ageless look.

L 12'

Create a vintage look for your home in living color.