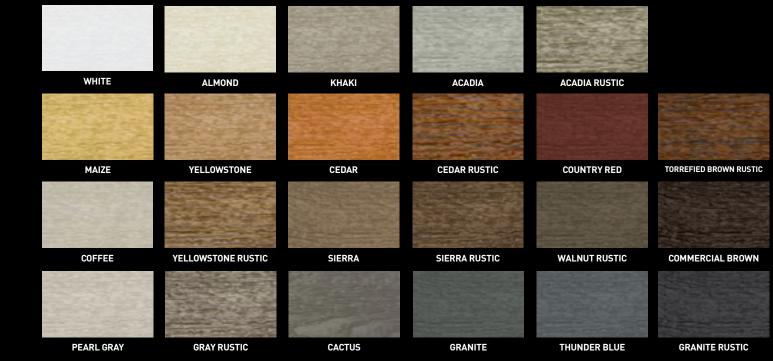

### Wood Siding, reinvented.

All Naturetech<sup>™</sup> siding profiles are available in an array of colors. Whether you want a traditional look with soft earth tones, or a contemporary style with bright, dramatic colors, the choice is yours.

\*Not all profiles are available in all colors. Please contact your local KWP Sales Rep for product availability.