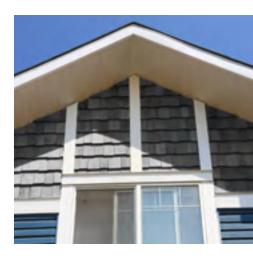

Woodbury Staggered Shakes are ready pre-primed for superior paint adhesion.

With the appearance and charm of authentic cedar shakes, Woodbury Staggered Shakes are the perfect accent for any home.

They are ready to mix and match with Naturetech siding and trims.