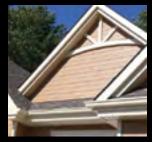

## Stratford Vertical Siding & Soffit

Stratford's primary application is as a soffit panel, however, it can also be used as siding and can be installed horizontally, vertically or diagonally.

No matter how it's used, it will add tremendous curb appeal to any home.