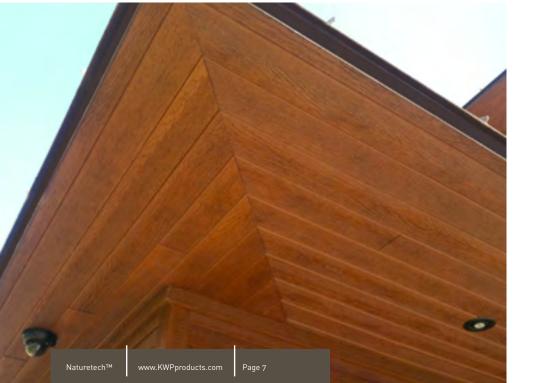

## Stratford Vertical Siding & Soffit

Stratford's primary application is as a soffit panel, however, it can also be used as siding and can be installed horizontally, vertically or diagonally.

No matter how it's used, it will add tremendous curb appeal to any home.