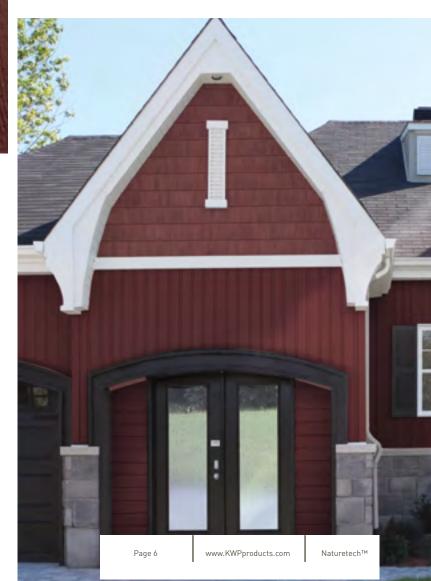

### Wood Siding, reinvented.

All Naturetech<sup>™</sup> siding profiles are available in an array of colors. Whether you want a traditional look with soft earth tones, or a contemporary style with bright, dramatic colors, the choice is yours.