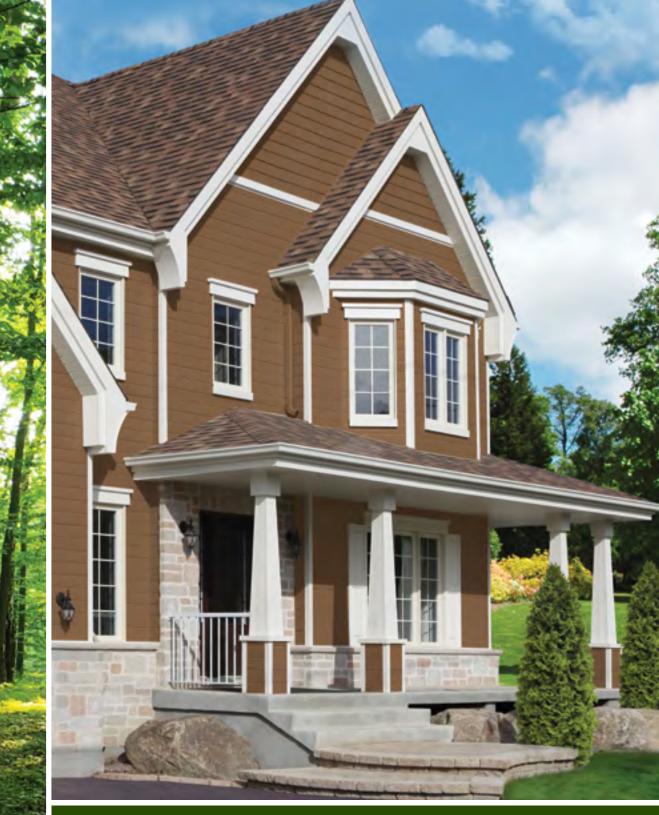

### KWP knows how important your home is to you.

That's why with over four decades in exterior siding, you know your home will look beautiful and be built to last.

Inspired by nature, KWP is committed to protecting your home and the environment.

For that reason, Naturetech is made from 100% recycled wood.

### Wood Siding, reinvented.

All Naturetech<sup>™</sup> siding profiles are available in an array of colors. Whether you want a traditional look with soft earth tones, or a contemporary style with bright, dramatic colors, the choice is yours.