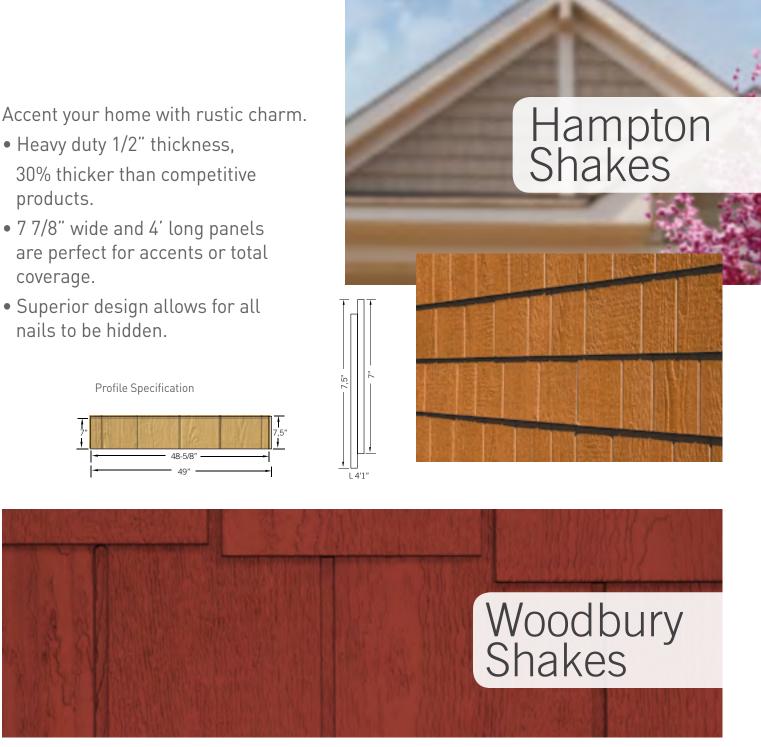

Brown

Cedar Rustic Commercial Sierra Rustic

Yellowstone

Rustic

Install Horizontally or Vertically

**Profile Specification** 

Accent your home with rustic charm.

- products.
- 7 7/8" wide and 4' long panels are perfect for accents or total coverage.
- Superior design allows for all nails to be hidden.

Woodbury Staggered Shakes are ready pre-primed for superior paint adhesion.

With the appearance and charm of authentic cedar shakes, Woodbury Staggered Shakes are the perfect accent for any home.

They are ready to mix and match with Naturetech siding and trims.