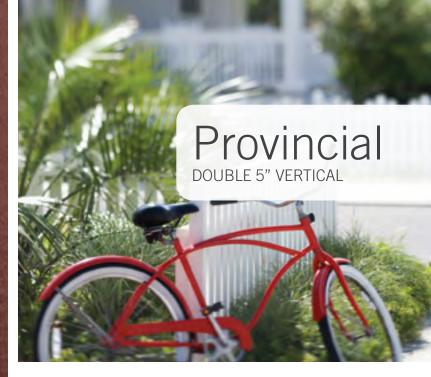

Emphasize the character of your home in vivid color.

Profile Specification

Profile Specification

Illuminate you surroundings with an ageless look.

L 12'

Create a vintage look for your home in living color.