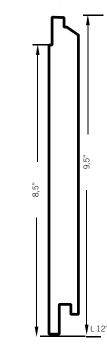

Emphasize the character of your home in vivid color.

Profile Specification

Profile Specification

Illuminate you surroundings with an ageless look.

L 12'

Create a vintage look for your home in living color.