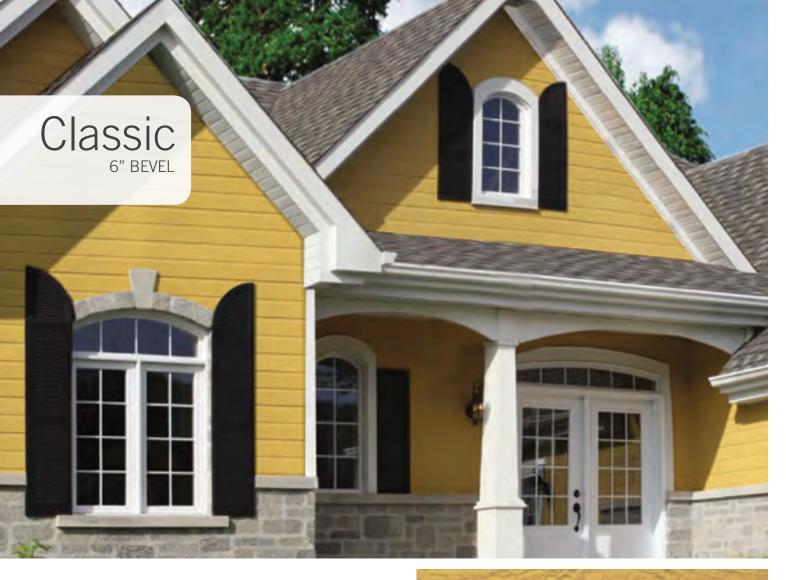

Emphasize the character of your home in vivid color.

Profile Specification

Profile Specification

Illuminate you surroundings with an ageless look.

L 12'

Create a vintage look for your home in living color.