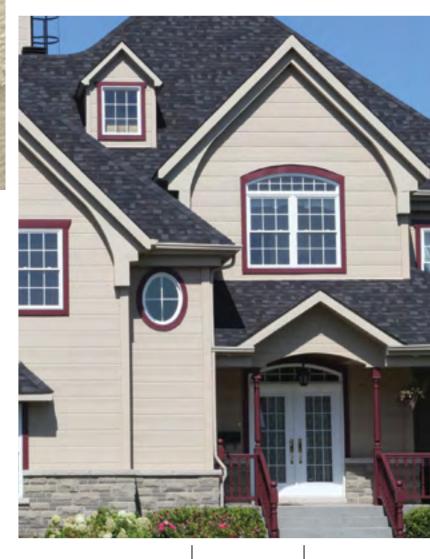

### Wood Siding, reinvented.

All Naturetech<sup>™</sup> siding profiles are available in an array of colors. Whether you want a traditional look with soft earth tones, or a contemporary style with bright, dramatic colors, the choice is yours.

\*Not all profiles are available in all colors. Please contact your local KWP Sales Rep for product availability.