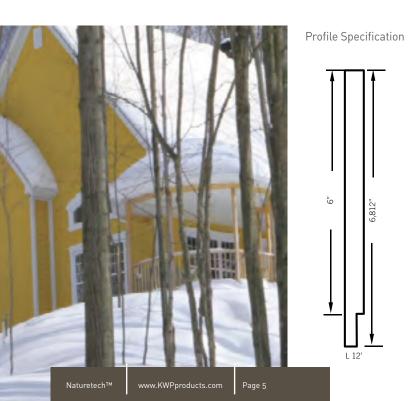

Emphasize the character of your home in vivid color.

Profile Specification

Profile Specification

Illuminate you surroundings with an ageless look.

L 12'

Create a vintage look for your home in living color.