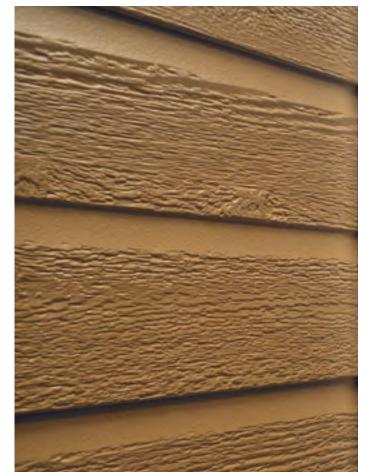

Emphasize the character of your home in vivid color.

Profile Specification

Profile Specification

Illuminate you surroundings with an ageless look.

L 12'

Create a vintage look for your home in living color.