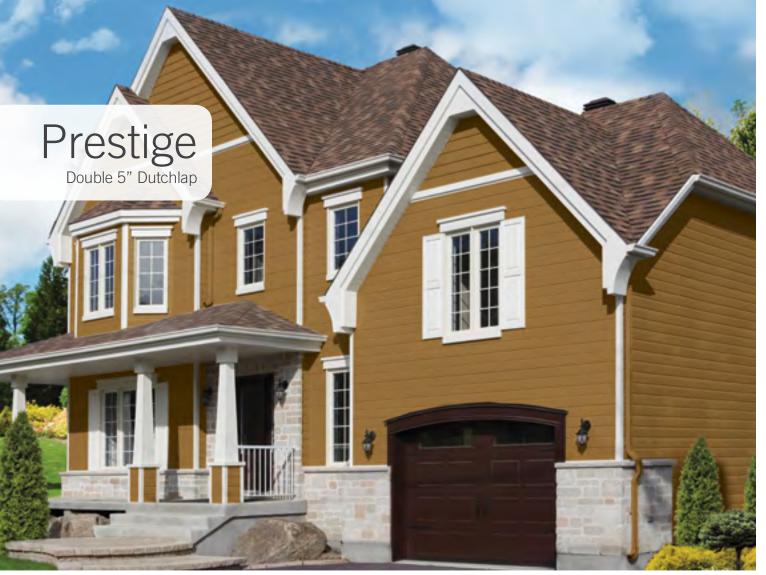

Emphasize the character of your home in vivid color.

Profile Specification

Profile Specification

Illuminate you surroundings with an ageless look.

L 12'

Create a vintage look for your home in living color.