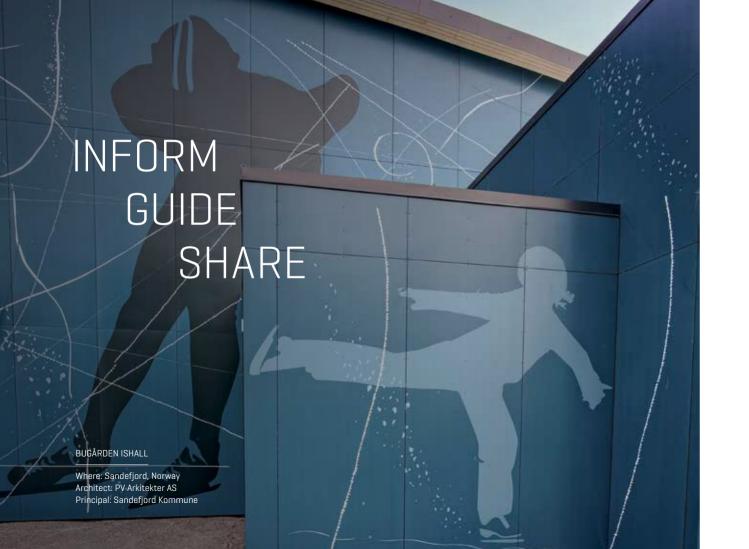

#### STENI VISION

Create unique façade expressions with STENI Vision. The design and decoration options are almost limitless; use your own photos or illustrations and combine them with other motifs. The panels are made of stone composite, which requires minimal maintenance and have 60-year documented lifetime expectancy.

### THE ARCHITECTURAL FUNCTIONS OF STENI VISION

INTEGRATION
ADAPTIVE FUNCTION

Adapt and add value to your surroundings, by blending in or by adding a new perspective.

INFORMATION CLEAR MESSAGE

Information helps people make choices.
Give a clear message on who, what, where and why.

IDENTITY
PERSONAL TOUCH

Stand out by giving the building a unique personality and attitude.

ILLUSION
DECEIVING AESTHETICS

Things are not always what they seem.

Optical illusion can be a powerful tool to enhance your architectural expression.