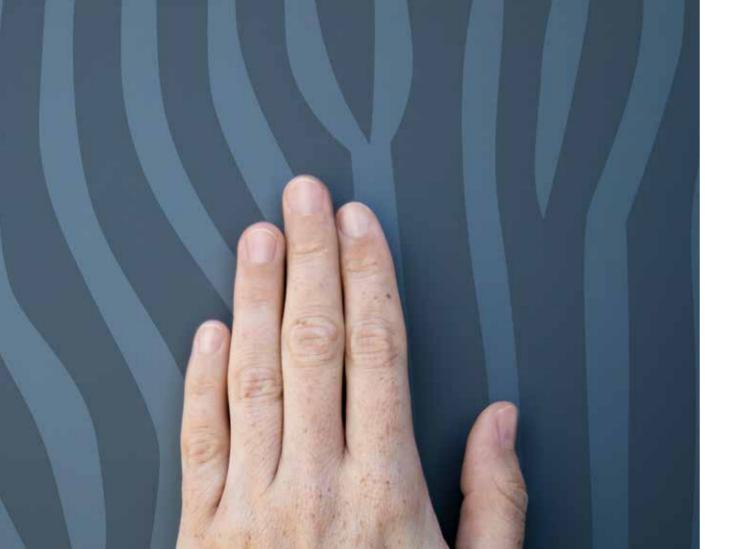

### **TEXTURE**

Texture adds character. A hand stroking a coarse, stony crag and a smooth rock - feel the difference! Crushed natural stone, from fine grain to coarse structure in Mother Nature's own shades. A rough surface that adds substance, or a soft, light expression?