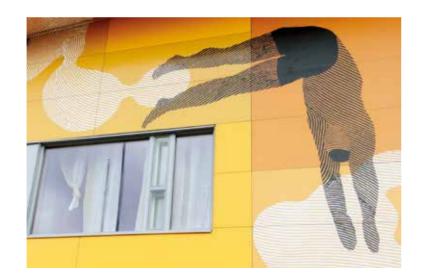

# SURPRISE – UP CLOSE AND FROM A DISTANCE

Where: Sandefjord, Norway

Architect (façade): Ghilardi + Helsten Arkitekter

Principal: Private