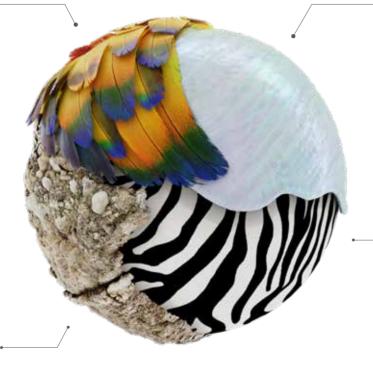

#### STENI VISION

Create unique façade expressions with STENI Vision. The design and decoration options are almost limitless; use your own photos or illustrations and combine them with other motifs. The panels are made of stone composite, which requires minimal maintenance and have 60-year documented lifetime expectancy.

### THE ARCHITECTURAL FUNCTIONS OF STENI VISION

INTEGRATION
ADAPTIVE FUNCTION

Adapt and add value to your surroundings, by blending in or by adding a new perspective.

INFORMATION CLEAR MESSAGE

Information helps people make choices.
Give a clear message on who, what, where and why.

IDENTITY
PERSONAL TOUCH

Stand out by giving the building a unique personality and attitude.

ILLUSION
DECEIVING AESTHETICS

Things are not always what they seem.

Optical illusion can be a powerful tool to enhance your architectural expression.

### **PRINT**

Your own personal signature: graphic elements, drawings, photos and patterns create your own bespoke expression. Build identity and reflect function and history. Identity, illusion, integration, information - aesthetics never seen before.