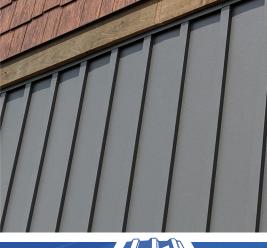

## TEXTURED STEEL COLOUR SERIES

Our Textured Colour Series not only delivers eye-catching, 3D visual effects to the product, but also provides a surface that is more durable and scratch-resistant than standard pre-painted product. This texturized finish also offers stronger colour retention and superior resistance to chalking and fading.