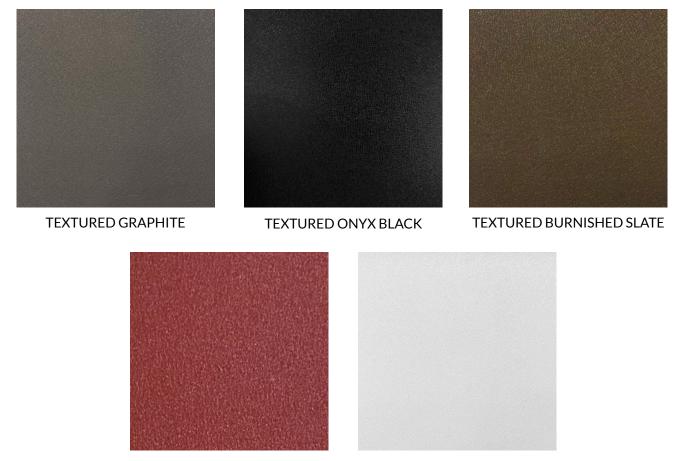

Available in 24 Gauge in 5 Textured Colour Finishes:

TEXTURED RED OXIDE

TEXTURED ARCTIC WHITE

Forma Steel recommends seeing an actual painted metal sample prior to ordering. Samples are available upon request.