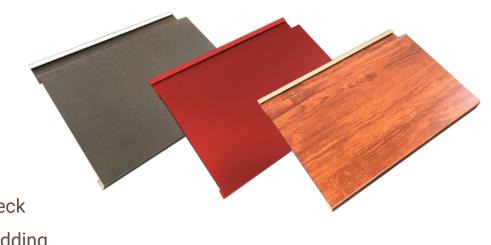

## FORMA STEEL CLADDING SYSTEMS

Forma Steel cladding is a modern steel panel solution crafted from 24 gauge steel. Forma Steel Plank is stronger than most other siding options. Our 40-year paint finish warranty features coatings formulated with a durable modified polyester resin. This results in superior resistance to fading and environmental weathering.

24 ga steel is produced in North America and provides a competitive and structurally superior commercial-grade wall panel.