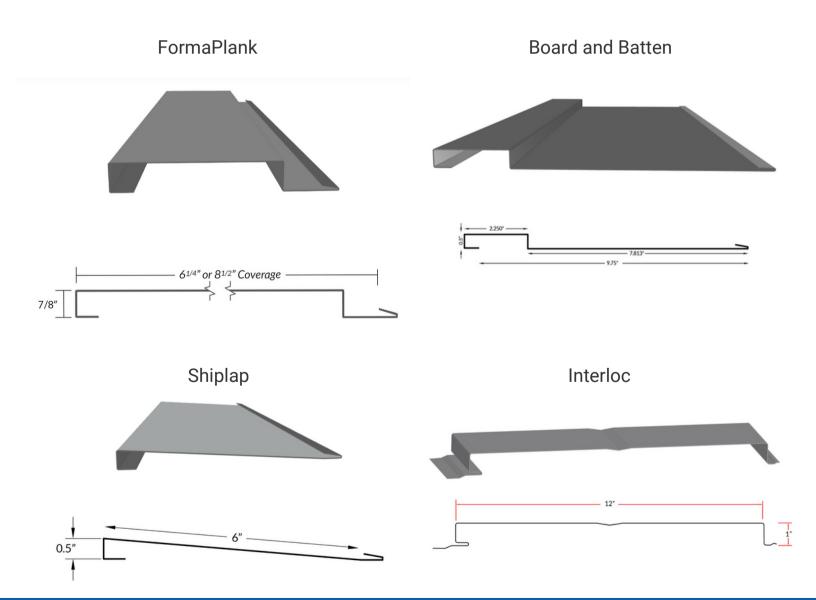

## **FORMA STEEL PROPERTIES**

- Concealed Fastener Panels
- Interlocking Siding Panels
- Structural Box Rib
- Floating Clip System
- Steel Plank System
- Shiplap Designed
- Steel Soffit, Fascia, Underdeck
- Board and Batten Metal Cladding