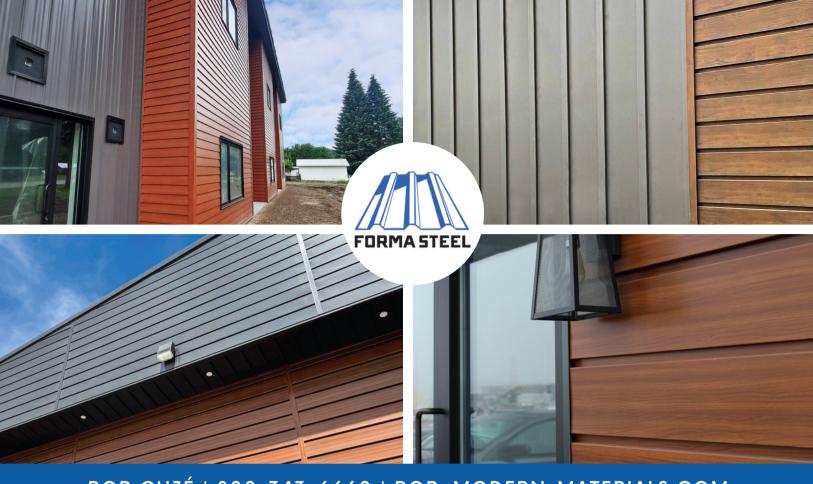

## FORMA STEEL CLADDING SYSTEMS

Forma Steel cladding is a modern steel panel solution crafted from 24 gauge steel. Forma Steel Plank is stronger than most other siding options. Our 40-year paint finish warranty features coatings formulated with a durable modified polyester resin. This results in superior resistance to fading and environmental weathering.

## **FORMA STEEL PROPERTIES**

- Concealed Fastener Panels
- Interlocking Siding Panels
- Structural Box Rib
- Floating Clip System
- Steel Plank System
- Shiplap Designed
- Steel Soffit, Fascia, Underdeck
- Board and Batten Metal Cladding