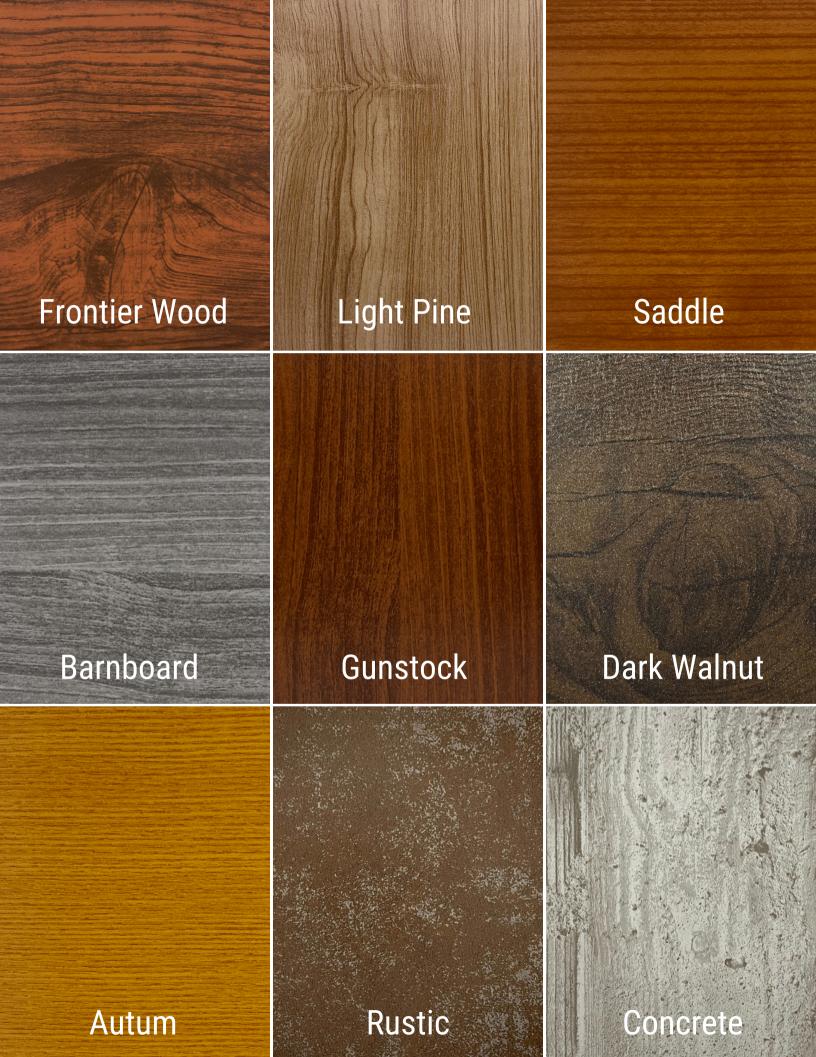

## FORMA STEEL CLADDING SYSTEMS

Forma Steel cladding is a modern steel panel solution crafted from 24 gauge steel. Forma Steel Plank is stronger than most other siding options. Our 40-year paint finish warranty features coatings formulated with a durable modified polyester resin. This results in superior resistance to fading and environmental weathering.