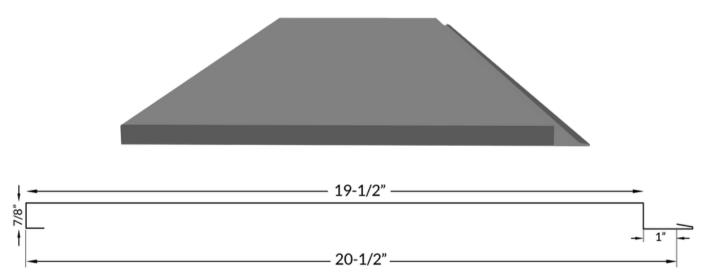

## **Specifications**

Wall Coverage: 20-1/2"

Fasteners: Hidden

Installed with Reveal on all Four Sides

Panel Size: 20-1/2" x 60"

Available in 24 Gauge Standard & Specialty Colours

Installed on a floating clip system, ideal for thermal expansion and contraction

Foam Reinforced Panel

Recommended to Install on Minimum Solid Substrate of 1/2" Plywood, Building Wrap/Membrane, & Drainage Mat.

BOB CUJÉ | 800-343-6660 | BOB@MODERN-MATERIALS.COM