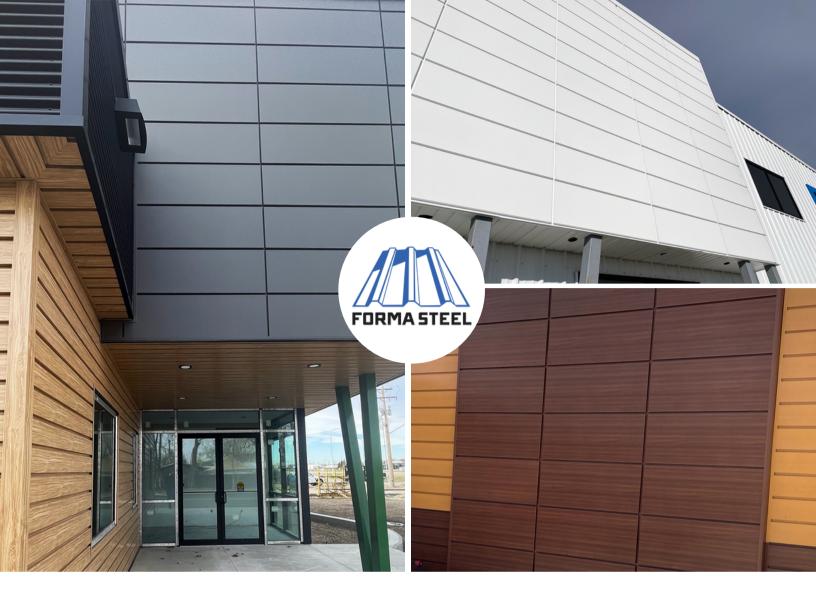

## Expand Modular Large Format Steel Panel System

One-third less labor than ACM composite systems.

Forma Steel large format panels are a 24-gauge segmented rainscreen application with interlocking seams and hidden fasteners. This truly uncomplicated system eliminates pre-measurements and fabrication delays for less than \$15/sf.

Large Format Expand Modular Steel Panels can be cut and modified on-site to create the perfect fit without the need for premeasurements or shop fabrication. One-inch horizontal reveals are integrated into the hidden fastener design while vertical reveals are achieved with a transition trim. Once the panels have been folded, rigid foam is securely bonded to the back giving the panel the strength and support allowing for large flat and smooth panel faces.