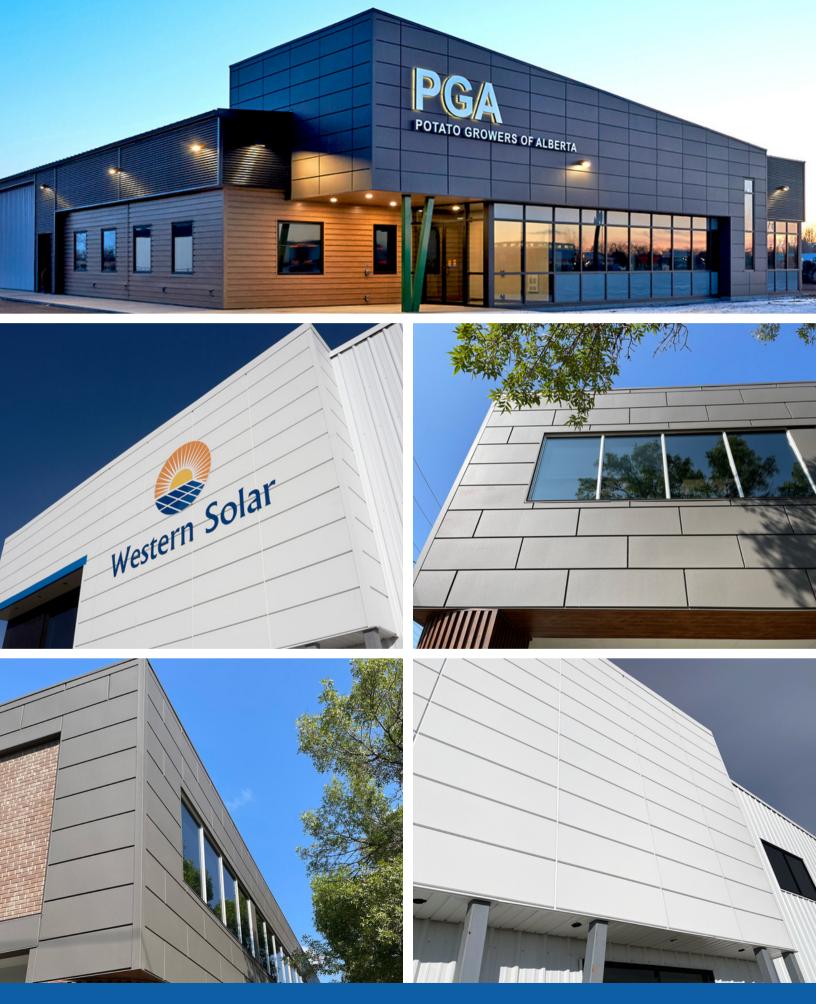

## Expand Modular Large Format Steel Panel System

One-third less labor than ACM composite systems.

Forma Steel large format panels are a 24-gauge segmented rainscreen application with interlocking seams and hidden fasteners. This truly uncomplicated system eliminates pre-measurements and fabrication delays for less than \$15/sf.

Large Format Expand Modular Steel Panels can be cut and modified on-site to create the perfect fit without the need for premeasurements or shop fabrication. One-inch horizontal reveals are integrated into the hidden fastener design while vertical reveals are achieved with a transition trim. Once the panels have been folded, rigid foam is securely bonded to the back giving the panel the strength and support allowing for large flat and smooth panel faces.