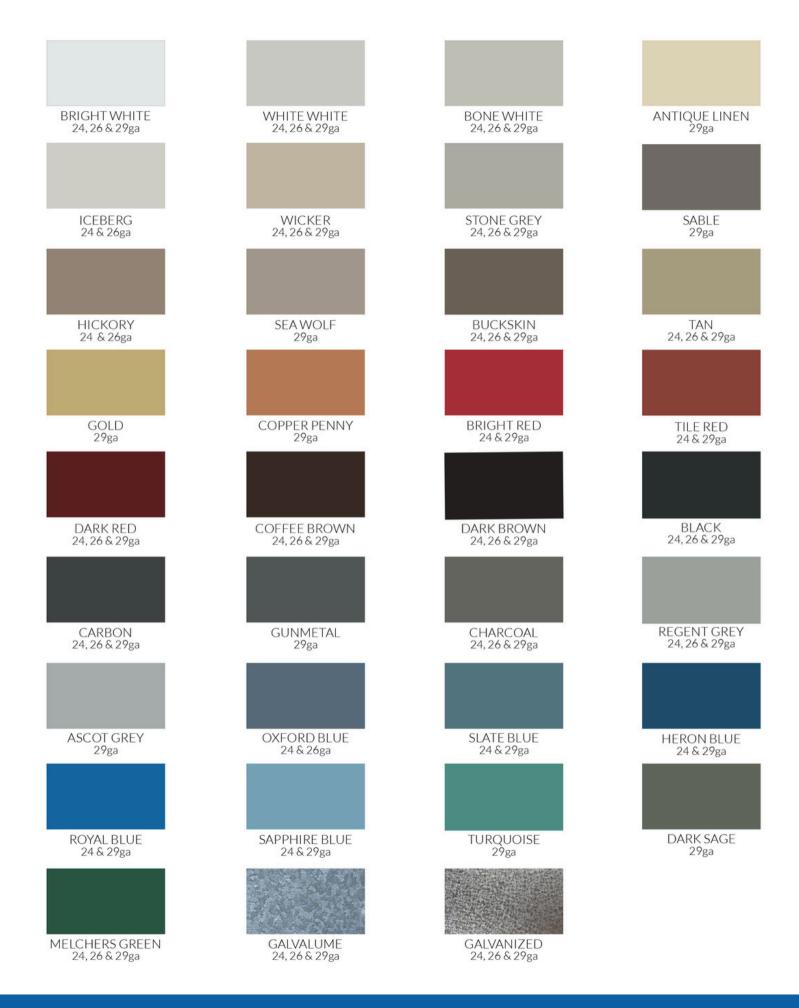

## MODERN STEEL CLADDING SYSTEMS

Modern Steel cladding is a modern steel panel solution crafted from 24 gauge steel. Modern Steel Plank is stronger than most other siding options. Our 40-year paint finish warranty features coatings formulated with a durable modified polyester resin. This results in superior resistance to fading and environmental weathering.