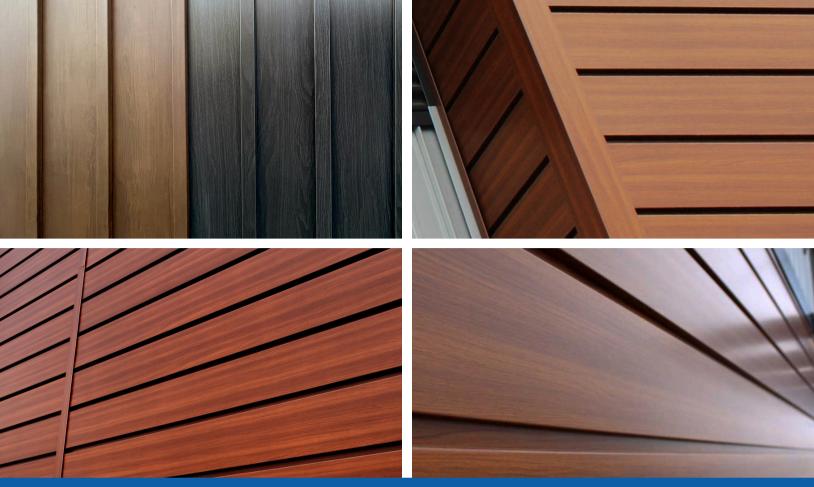

## MODERN STEEL CLADDING SYSTEMS

Modern Steel cladding is a modern steel panel solution crafted from 24 gauge steel. Modern Steel Plank is stronger than most other siding options. Our 40-year paint finish warranty features coatings formulated with a durable modified polyester resin. This results in superior resistance to fading and environmental weathering.

## **MODERN STEEL PROPERTIES**

- Concealed Fastener Panels
- Interlocking Siding Panels
- Structural Box Rib
- Floating Clip System
- Steel Plank System
- Shiplap Designed
- Steel Soffit, Fascia, Underdeck
- Board and Batten Metal Cladding