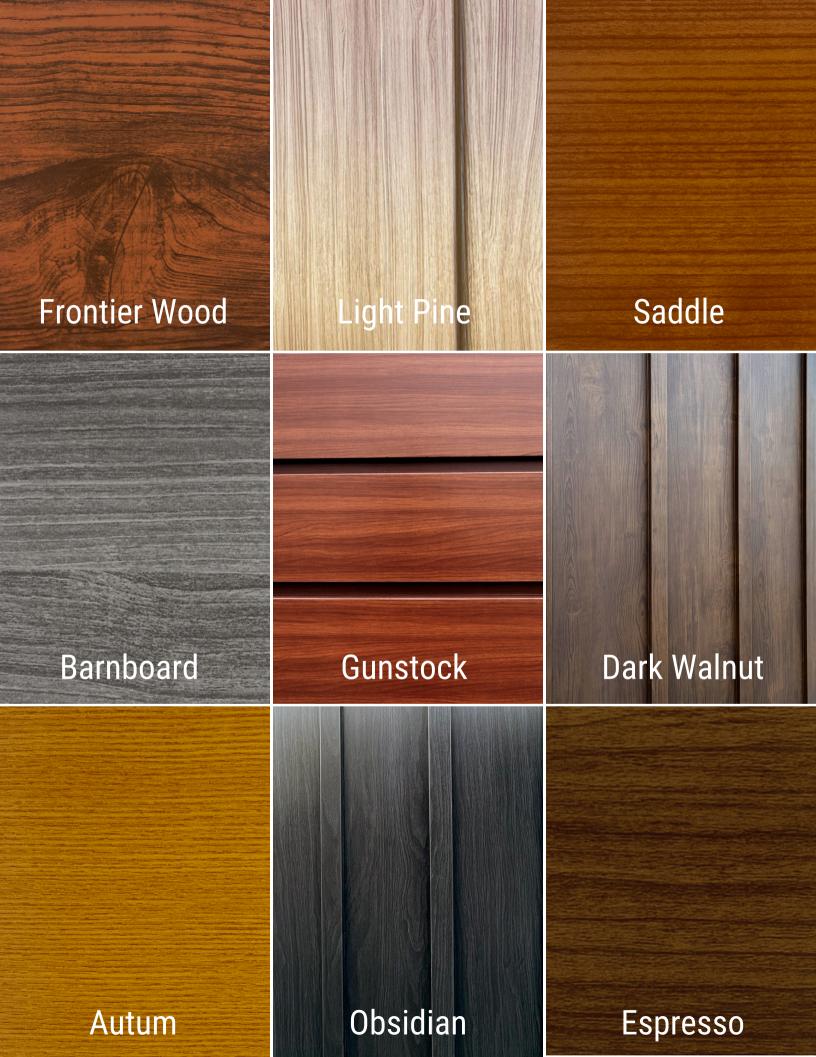

## MODERN STEEL CLADDING SYSTEMS

Modern Steel cladding is a modern steel panel solution crafted from 24 gauge steel. Modern Steel Plank is stronger than most other siding options. Our 40-year paint finish warranty features coatings formulated with a durable modified polyester resin. This results in superior resistance to fading and environmental weathering.