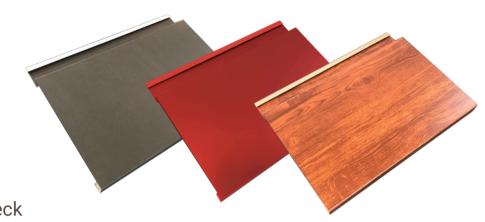

## MODERN STEEL CLADDING SYSTEMS

Modern Steel cladding is a modern steel panel solution crafted from 24 gauge steel. Modern Steel Plank is stronger than most other siding options. Our 40-year paint finish warranty features coatings formulated with a durable modified polyester resin. This results in superior resistance to fading and environmental weathering.

## **MODERN STEEL PROPERTIES**

- Concealed Fastener Panels
- Interlocking Siding Panels
- Structural Box Rib
- Floating Clip System
- Steel Plank System
- Shiplap Designed
- Steel Soffit, Fascia, Underdeck
- Board and Batten Metal Cladding