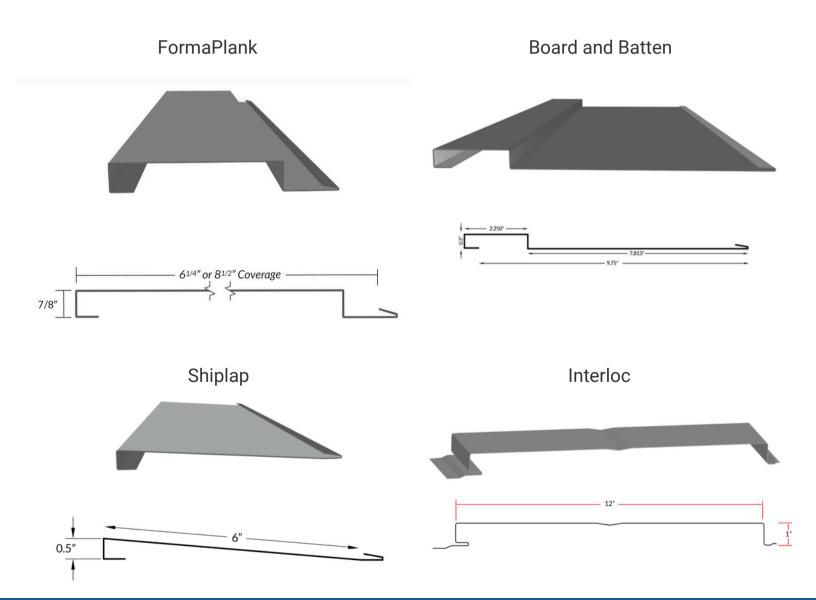

## **MODERN STEEL PROPERTIES**

- Concealed Fastener Panels
- Interlocking Siding Panels
- Structural Box Rib
- Floating Clip System
- Steel Plank System
- Shiplap Designed
- Steel Soffit, Fascia, Underdeck
- Board and Batten Metal Cladding